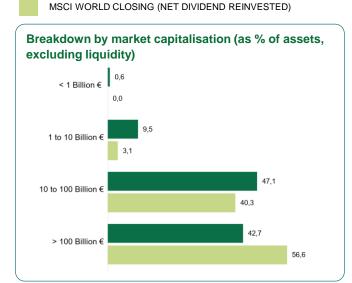

# UCI profile Number of holdings 36 Average capitalization 222,63 Bn € Median capitalization 30,12 Bn €

GROUPAMA GLOBAL DISRUPTION NC