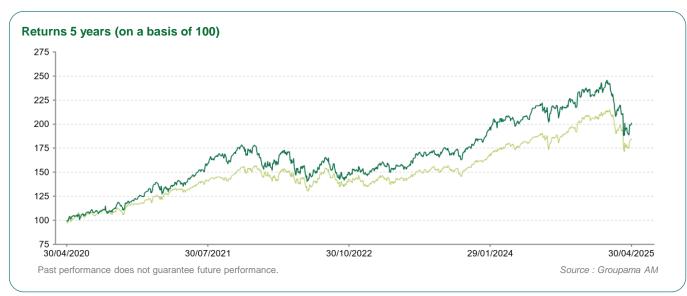

GROUPAMA GLOBAL DISRUPTION NC

MSCI WORLD CLOSING (NET DIVIDEND REINVESTED)

| Net cumulative returns in % |                                                   |                                                                        |                                                                                                                               |                                                                                                                                                                                                                                                                                                     |                                                                                                                                                                                                                                                                                                                                                                                                                                                                                                                      |                                                                                                                                                                                                                                                                                                                                                                                                                                                                                                                                                                      |                                                                                                                                                                                                                                                                                                                                                                                                                                                                                                                                                                                                                                                                                  |                                                                                                                                                                                                                                                                                                                                                                                                                                                                                                                                                                                                                                                                                                                                                                                               |                                                                                                                                                                                                                                                                                                                                                                                                                                                                                                                                                                                                                                                                                                                                                                                                                                                              |
|-----------------------------|---------------------------------------------------|------------------------------------------------------------------------|-------------------------------------------------------------------------------------------------------------------------------|-----------------------------------------------------------------------------------------------------------------------------------------------------------------------------------------------------------------------------------------------------------------------------------------------------|----------------------------------------------------------------------------------------------------------------------------------------------------------------------------------------------------------------------------------------------------------------------------------------------------------------------------------------------------------------------------------------------------------------------------------------------------------------------------------------------------------------------|----------------------------------------------------------------------------------------------------------------------------------------------------------------------------------------------------------------------------------------------------------------------------------------------------------------------------------------------------------------------------------------------------------------------------------------------------------------------------------------------------------------------------------------------------------------------|----------------------------------------------------------------------------------------------------------------------------------------------------------------------------------------------------------------------------------------------------------------------------------------------------------------------------------------------------------------------------------------------------------------------------------------------------------------------------------------------------------------------------------------------------------------------------------------------------------------------------------------------------------------------------------|-----------------------------------------------------------------------------------------------------------------------------------------------------------------------------------------------------------------------------------------------------------------------------------------------------------------------------------------------------------------------------------------------------------------------------------------------------------------------------------------------------------------------------------------------------------------------------------------------------------------------------------------------------------------------------------------------------------------------------------------------------------------------------------------------|--------------------------------------------------------------------------------------------------------------------------------------------------------------------------------------------------------------------------------------------------------------------------------------------------------------------------------------------------------------------------------------------------------------------------------------------------------------------------------------------------------------------------------------------------------------------------------------------------------------------------------------------------------------------------------------------------------------------------------------------------------------------------------------------------------------------------------------------------------------|
| YTD                         | 1                                                 | month                                                                  | 3 months                                                                                                                      | 1 ye                                                                                                                                                                                                                                                                                                | ear                                                                                                                                                                                                                                                                                                                                                                                                                                                                                                                  | 3 years                                                                                                                                                                                                                                                                                                                                                                                                                                                                                                                                                              | 5 years                                                                                                                                                                                                                                                                                                                                                                                                                                                                                                                                                                                                                                                                          | 1                                                                                                                                                                                                                                                                                                                                                                                                                                                                                                                                                                                                                                                                                                                                                                                             | 0 years                                                                                                                                                                                                                                                                                                                                                                                                                                                                                                                                                                                                                                                                                                                                                                                                                                                      |
| 31/12/24                    | 3                                                 | 1/03/25                                                                | 31/01/25                                                                                                                      | 30/04                                                                                                                                                                                                                                                                                               | 4/24                                                                                                                                                                                                                                                                                                                                                                                                                                                                                                                 | 29/04/22                                                                                                                                                                                                                                                                                                                                                                                                                                                                                                                                                             | 30/04/20                                                                                                                                                                                                                                                                                                                                                                                                                                                                                                                                                                                                                                                                         |                                                                                                                                                                                                                                                                                                                                                                                                                                                                                                                                                                                                                                                                                                                                                                                               | -                                                                                                                                                                                                                                                                                                                                                                                                                                                                                                                                                                                                                                                                                                                                                                                                                                                            |
| -12,17                      |                                                   | -3,98                                                                  | -15,19                                                                                                                        | 0,5                                                                                                                                                                                                                                                                                                 | 55                                                                                                                                                                                                                                                                                                                                                                                                                                                                                                                   | 26,11                                                                                                                                                                                                                                                                                                                                                                                                                                                                                                                                                                | 101,43                                                                                                                                                                                                                                                                                                                                                                                                                                                                                                                                                                                                                                                                           |                                                                                                                                                                                                                                                                                                                                                                                                                                                                                                                                                                                                                                                                                                                                                                                               | -                                                                                                                                                                                                                                                                                                                                                                                                                                                                                                                                                                                                                                                                                                                                                                                                                                                            |
| -9,74                       |                                                   | -4,13                                                                  | -12,48                                                                                                                        | 5,5                                                                                                                                                                                                                                                                                                 | 50                                                                                                                                                                                                                                                                                                                                                                                                                                                                                                                   | 27,14                                                                                                                                                                                                                                                                                                                                                                                                                                                                                                                                                                | 85,08                                                                                                                                                                                                                                                                                                                                                                                                                                                                                                                                                                                                                                                                            |                                                                                                                                                                                                                                                                                                                                                                                                                                                                                                                                                                                                                                                                                                                                                                                               | -                                                                                                                                                                                                                                                                                                                                                                                                                                                                                                                                                                                                                                                                                                                                                                                                                                                            |
| -2,42                       |                                                   | 0,15                                                                   | -2,71                                                                                                                         | -4,9                                                                                                                                                                                                                                                                                                | 94                                                                                                                                                                                                                                                                                                                                                                                                                                                                                                                   | -1,03                                                                                                                                                                                                                                                                                                                                                                                                                                                                                                                                                                | 16,34                                                                                                                                                                                                                                                                                                                                                                                                                                                                                                                                                                                                                                                                            |                                                                                                                                                                                                                                                                                                                                                                                                                                                                                                                                                                                                                                                                                                                                                                                               | -                                                                                                                                                                                                                                                                                                                                                                                                                                                                                                                                                                                                                                                                                                                                                                                                                                                            |
| 2024                        | 2023                                              | 2022                                                                   | 2021                                                                                                                          | 2020                                                                                                                                                                                                                                                                                                | 2019                                                                                                                                                                                                                                                                                                                                                                                                                                                                                                                 | 2018                                                                                                                                                                                                                                                                                                                                                                                                                                                                                                                                                                 | 2017                                                                                                                                                                                                                                                                                                                                                                                                                                                                                                                                                                                                                                                                             | 2016                                                                                                                                                                                                                                                                                                                                                                                                                                                                                                                                                                                                                                                                                                                                                                                          | 2015                                                                                                                                                                                                                                                                                                                                                                                                                                                                                                                                                                                                                                                                                                                                                                                                                                                         |
| 24,41                       | 24,81                                             | -16,47                                                                 | 41,30                                                                                                                         | 23,25                                                                                                                                                                                                                                                                                               | 22,53                                                                                                                                                                                                                                                                                                                                                                                                                                                                                                                | -                                                                                                                                                                                                                                                                                                                                                                                                                                                                                                                                                                    | -                                                                                                                                                                                                                                                                                                                                                                                                                                                                                                                                                                                                                                                                                | -                                                                                                                                                                                                                                                                                                                                                                                                                                                                                                                                                                                                                                                                                                                                                                                             | -                                                                                                                                                                                                                                                                                                                                                                                                                                                                                                                                                                                                                                                                                                                                                                                                                                                            |
| 26,60                       | 19,60                                             | -12,78                                                                 | 31,07                                                                                                                         | 6,33                                                                                                                                                                                                                                                                                                | 30,02                                                                                                                                                                                                                                                                                                                                                                                                                                                                                                                | -                                                                                                                                                                                                                                                                                                                                                                                                                                                                                                                                                                    | -                                                                                                                                                                                                                                                                                                                                                                                                                                                                                                                                                                                                                                                                                | -                                                                                                                                                                                                                                                                                                                                                                                                                                                                                                                                                                                                                                                                                                                                                                                             | -                                                                                                                                                                                                                                                                                                                                                                                                                                                                                                                                                                                                                                                                                                                                                                                                                                                            |
| -2,19                       | 5,21                                              | -3,69                                                                  | 10,23                                                                                                                         | 16,91                                                                                                                                                                                                                                                                                               | -7,49                                                                                                                                                                                                                                                                                                                                                                                                                                                                                                                | -                                                                                                                                                                                                                                                                                                                                                                                                                                                                                                                                                                    | -                                                                                                                                                                                                                                                                                                                                                                                                                                                                                                                                                                                                                                                                                | _                                                                                                                                                                                                                                                                                                                                                                                                                                                                                                                                                                                                                                                                                                                                                                                             | _                                                                                                                                                                                                                                                                                                                                                                                                                                                                                                                                                                                                                                                                                                                                                                                                                                                            |
|                             | YTD 31/12/24 -12,17 -9,74 -2,42  2024 24,41 26,60 | YTD 1 31/12/24 3 -12,17 -9,74 -2,42  2024 2023 24,41 24,81 26,60 19,60 | YTD 1 month  31/12/24 31/03/25  -12,17 -3,98  -9,74 -4,13  -2,42 0,15  2024 2023 2022  24,41 24,81 -16,47  26,60 19,60 -12,78 | YTD     1 month     3 months       31/12/24     31/03/25     31/01/25       -12,17     -3,98     -15,19       -9,74     -4,13     -12,48       -2,42     0,15     -2,71       2024     2023     2022     2021       24,41     24,81     -16,47     41,30       26,60     19,60     -12,78     31,07 | YTD         1 month         3 months         1 yet           31/12/24         31/03/25         31/01/25         30/04           -12,17         -3,98         -15,19         0,5           -9,74         -4,13         -12,48         5,5           -2,42         0,15         -2,71         -4,5           2024         2023         2022         2021         2020           24,41         24,81         -16,47         41,30         23,25           26,60         19,60         -12,78         31,07         6,33 | YTD         1 month         3 months         1 year           31/12/24         31/03/25         31/01/25         30/04/24           -12,17         -3,98         -15,19         0,55           -9,74         -4,13         -12,48         5,50           -2,42         0,15         -2,71         -4,94           2024         2023         2022         2021         2020         2019           24,41         24,81         -16,47         41,30         23,25         22,53           26,60         19,60         -12,78         31,07         6,33         30,02 | YTD         1 month         3 months         1 year         3 years           31/12/24         31/03/25         31/01/25         30/04/24         29/04/22           -12,17         -3,98         -15,19         0,55         26,11           -9,74         -4,13         -12,48         5,50         27,14           -2,42         0,15         -2,71         -4,94         -1,03           2024         2023         2022         2021         2020         2019         2018           24,41         24,81         -16,47         41,30         23,25         22,53         -           26,60         19,60         -12,78         31,07         6,33         30,02         - | YTD         1 month         3 months         1 year         3 years         5 years           31/12/24         31/03/25         31/01/25         30/04/24         29/04/22         30/04/20           -12,17         -3,98         -15,19         0,55         26,11         101,43           -9,74         -4,13         -12,48         5,50         27,14         85,08           -2,42         0,15         -2,71         -4,94         -1,03         16,34           2024         2023         2022         2021         2020         2019         2018         2017           24,41         24,81         -16,47         41,30         23,25         22,53         -         -           26,60         19,60         -12,78         31,07         6,33         30,02         -         - | YTD         1 month         3 months         1 year         3 years         5 years         1           31/12/24         31/03/25         31/01/25         30/04/24         29/04/22         30/04/20           -12,17         -3,98         -15,19         0,55         26,11         101,43           -9,74         -4,13         -12,48         5,50         27,14         85,08           -2,42         0,15         -2,71         -4,94         -1,03         16,34           2024         2023         2022         2021         2020         2019         2018         2017         2016           24,41         24,81         -16,47         41,30         23,25         22,53         -         -         -         -           26,60         19,60         -12,78         31,07         6,33         30,02         -         -         -         - |