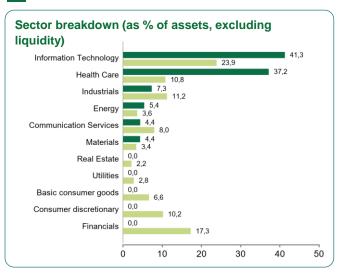

#### Top ten equity lines in the portfolio Country Sector Asset % **BROADCOM INC United States** Information Technology 6,07% MICROSOFT CORP **United States** Information Technology 5,88% Information Technology CYBERARK SOFTWARE LTD/ISRAEL Israel 5,85% MOTOROLA SOLUTIONS INC United States Information Technology 5,81% **BOSTON SCIENTIFIC CORP United States** Health Care 5,56% **BAKER HUGHES CO United States** Energy 5,22% PALO ALTO NETWORKS INC **United States** Information Technology 4,34% United States INTUITIVE SURGICAL INC Health Care 4,33% T-MOBILE US INC **United States** Communication Services 4,26% TECK RESOURCES LTD-CLS B Canada Materials 4,24% Total 51,58%