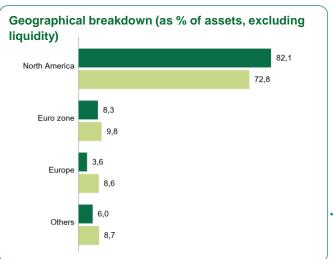

relation coefficient  | 0,94   | 0,93    | 0,90     | -           |
| Beta                     | 1,18   | 1,13    | 1,09     | -           |
|                          |        |         | Source : | Groupama AM |

|   | Main risks related to the portfolio |
|---|-------------------------------------|
| • | Equity risk                         |
| • | Foreign exchange risk               |
| • | Risk of capital loss                |
|   |                                     |
|   |                                     |
| • |                                     |
| • |                                     |
|   |                                     |



# UCI profile Number of holdings 36 Average capitalization 222,63 Bn € Median capitalization 30,12 Bn €



GROUPAMA GLOBAL DISRUPTION NC









#### Top ten equity lines in the portfolio Country Sector Asset % **BROADCOM INC United States** Information Technology 6,07% MICROSOFT CORP **United States** Information Technology 5,88% Information Technology CYBERARK SOFTWARE LTD/ISRAEL Israel 5,85% MOTOROLA SOLUTIONS INC United States Information Technology 5,81% **BOSTON SCIENTIFIC CORP United States** Health Care 5,56% **BAKER HUGHES CO United States** Energy 5,22% PALO ALTO NETWORKS INC **United States** Information Technology 4,34% United States INTUITIVE SURGICAL INC Health Care 4,33% T-MOBILE US INC **United States** Communication Services 4,26% TECK RESOURCES LTD-CLS B Canada Materials 4,24% Total 51,58%

# **GROUPAMA GLOBAL DISRUPTION NC**

Themes and Styles Data as of 30/04/2

| Investment team Philippe VIALLE Julia KUNG |