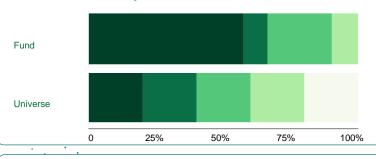

# Portfolio distribution by ESG score

| Overall ESG score | Fund    | Universe |
|-------------------|---------|----------|
| Α                 | 57,37%  | 20%      |
| В                 | 9%      | 20%      |
| С                 | 23,87%  | 20%      |
| D                 | 9,73%   | 20%      |
| E                 | 0,0349% | 20%      |